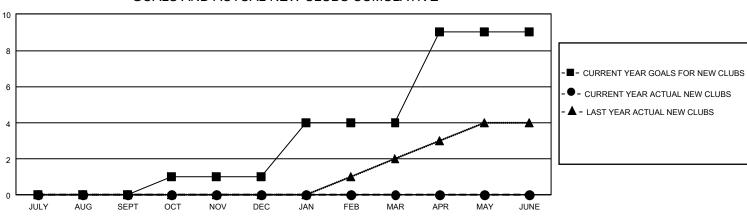

## GAT MONTHLY MEMBERSHIP PROGRESS REPORT

GMT Constitutional Area 5 - J, Group G

REPORT DOES NOT INCLUDE CLUBS IN UNDISTRICTED AREAS.

| Clubs                 |               |           |               | Members               |                         |                         |                                                    |
|-----------------------|---------------|-----------|---------------|-----------------------|-------------------------|-------------------------|----------------------------------------------------|
| RESULTS FOR 2022-2023 |               |           |               | RESULTS FOR 2022-2023 |                         |                         |                                                    |
| QUARTER               | NEW CLUB GOAL | NEW CLUBS | DROPPED CLUBS | QUARTER               | MBER GROWTH NET<br>GOAL | MEMBER GROWTH<br>ACTUAL | DROPPED MEMBERS<br>ACTUAL (including<br>transfers) |
| JULY/AUG/SEPT         | - 0           | 0         | 2             | JULY/AUG/SEPT         | 225                     | 392                     | 198                                                |
| OCT/NOV/DEC           | 3             | 0         | 0             | OCT/NOV/DEC           | 170                     | 0                       | 0                                                  |
| JAN/FEB/MAR           | 9             | 0         | 0             | JAN/FEB/MAR           | 136                     | 0                       | 0                                                  |
| APR/MAY/JUNE          | 15            | 0         | 0             | APR/MAY/JUNE          | 610                     | 0                       | 0                                                  |

## GOALS AND ACTUAL NEW CLUBS CUMULATIVE

194 CLUBS OF 598 ADDED 1 **GENDER DISTRIBUTION DROPPED CLUBS: 2 OR MORE NEW MEMBERS** MALE 13,461 (79.09%) 3,558 (20.90%) FEMALE DROPPED MEMBERS 0 (0.00%) NON BINARY PREFER NOT TO ANSWER 1 (0.01%) DECEASED 30 0 CLUB CANCELLED TOTAL FAMILY UNIT MEMBERS 4,775 168 OTHER CLICK HERE FOR CUMULATIVE MEMBERSHIP 198 TOTAL FAMILY MEMBERS PAYING HALF DUES 2,746 DATA