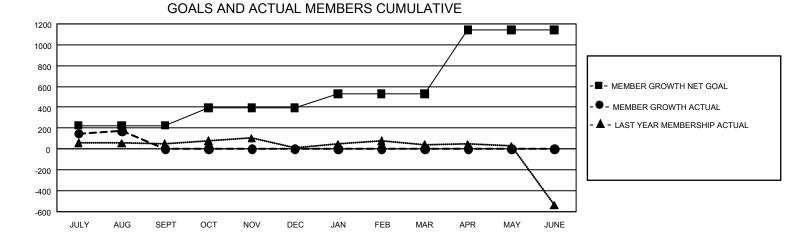

## GAT MONTHLY MEMBERSHIP PROGRESS REPORT

GMT Constitutional Area 5 - J, Group G

REPORT DOES NOT INCLUDE CLUBS IN UNDISTRICTED AREAS.

| Clubs                 |               |           |               | Members               |                         |                         |                                                    |
|-----------------------|---------------|-----------|---------------|-----------------------|-------------------------|-------------------------|----------------------------------------------------|
| RESULTS FOR 2022-2023 |               |           |               | RESULTS FOR 2022-2023 |                         |                         |                                                    |
| QUARTER               | NEW CLUB GOAL | NEW CLUBS | DROPPED CLUBS | QUARTER               | MBER GROWTH NET<br>GOAL | MEMBER GROWTH<br>ACTUAL | DROPPED MEMBERS<br>ACTUAL (including<br>transfers) |
| JULY/AUG/SEPT         | - 0           | 0         | 2             | JULY/AUG/SEPT         | 225                     | 392                     | 198                                                |
| OCT/NOV/DEC           | 3             | 0         | 0             | OCT/NOV/DEC           | 170                     | 0                       | 0                                                  |
| JAN/FEB/MAR           | 9             | 0         | 0             | JAN/FEB/MAR           | 136                     | 0                       | 0                                                  |
| APR/MAY/JUNE          | 15            | 0         | 0             | APR/MAY/JUNE          | 610                     | 0                       | 0                                                  |

## GOALS AND ACTUAL NEW CLUBS CUMULATIVE

194 CLUBS OF 598 ADDED 1 **GENDER DISTRIBUTION DROPPED CLUBS: 2 OR MORE NEW MEMBERS** MALE 13,461 (79.09%) 3,558 (20.90%) FEMALE DROPPED MEMBERS 0 (0.00%) NON BINARY PREFER NOT TO ANSWER 1 (0.01%) DECEASED 30 0 CLUB CANCELLED TOTAL FAMILY UNIT MEMBERS 4,775 168 OTHER CLICK HERE FOR CUMULATIVE MEMBERSHIP 198 TOTAL FAMILY MEMBERS PAYING HALF DUES 2,746 DATA